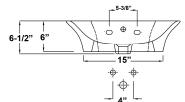

## **Interior Dimensions:**

Basin Interior: 11-3/4" x 18-3/4" Basin Depth: 4-1/2" Water depth to overflow: 2-5/8" Back of basin to center of faucet: 2" Back of basin to center of drain: 8-1/8" Mount holes cc: 5-3/8" Faucet hole diameter: 1-3/3" 1/2" Flange: