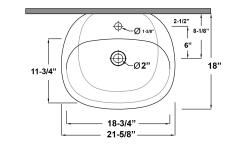

## SENSATION 21-5/8" WALL HUNG BASIN

Cat.No. SE4-111WH

Faucet not included

W: 21-5/8" D: 18"

H: 6-1/2" overall

## **Interior Dimensions:**

Basin Interior: 11-3/4" x 18-3/4" Basin Depth: 4-1/2" Water depth to overflow: 2-5/8" Back of basin to center of faucet: 2" Back of basin to center of drain: 8-1/8" Mount holes cc: 5-3/8" Faucet hole diameter: 1-3/3" 1/2" Flange: