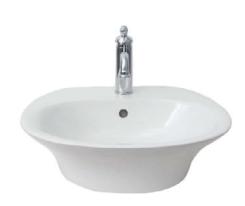

## SENSATION 21-5/8" WALL HUNG BASIN

Cat.No. SE4-111WH

Faucet not included

W: 21-5/8" D: 18"

H: 6-1/2" overall

## Features:

- ► Wall hung basin
- ► Made of Vitreous China
- ► Available for 1 hole (SE4-111WH), 4" centerset (SE4-114WH)
- ► Mounting hardware included
- ► Drain not provided
- ► For ease installation order bracket (one)
- ► Compatible with Grid Drain #5600 or Pop-up drain #57080
- ► Rak name on sink