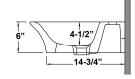

## **Interior Dimensions:**

Basin Interior: 11-3/4" x 18-3/4" Basin Depth: 4-1/2" Water depth to overflow: 2-5/8" Back of basin to center of faucet: 2" Back of basin to center of drain: 8-1/8" Mount holes cc: 5-3/8" Faucet hole diameter: 1-3/3" 1/2" Flange: